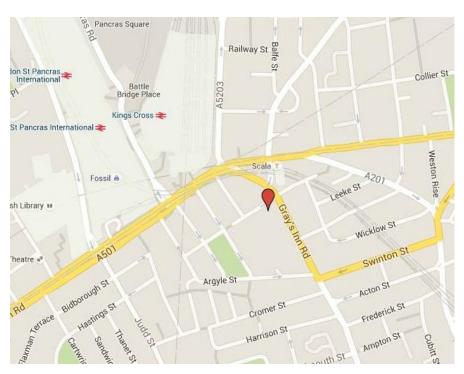

#### Location

The Kings Cross area of London has undergone an extensive regeneration. Not only is this location London's best connected transport hub, but also now one of its most diverse and desirable areas. The area is being transformed with new homes, shops, offices, galleries, bars, restaurants, education facilities, and has attracted a number of significant occupiers including Google, BNP Paribas and the University of the Arts.

11 St Chad's Street is located close to the junction with Gray's Inn Road and is a short walk from Kings Cross station and the area's various amenities.