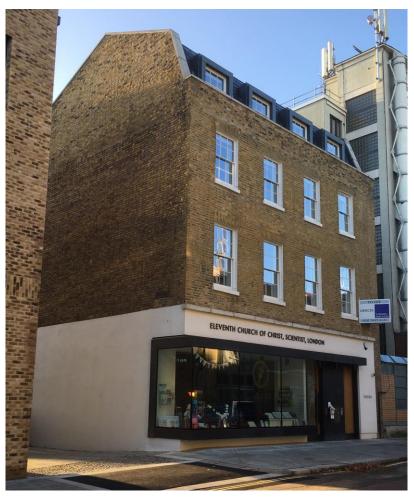

## 11 St CHAD'S STREET, LONDON WC1H 8BG

11 St Chad's Street is located close to the junction with Gray's Inn Road and is a short walk from Kings Cross station and the area's various amenities.

#### The Property

The property has been subject to extensive rebuilding work to provide modern offices on first to third floors. The premises comprise new lighting, air conditioning, lift access to the first and second floors, new WC facilities and other amenities.